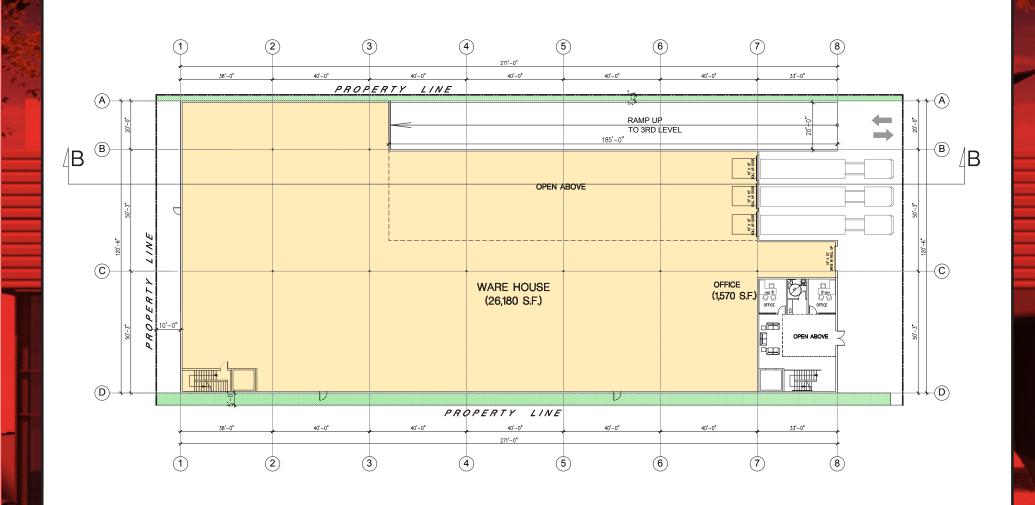

## ± 40,000 SF INCREDIBLE CREATIVE INDUSTRIAL SPACE BUILT / FINISHED TO SUIT



PREMISES | ± 40,000 SF

RENT \$2.50/SF NNN (Nets \$0.45/SF)

- Dock High Loading

OCCUPANCY Q2 2023

TERM 5 to 10 Years

PARKING | 100 Car Parking

FEATURES - 30' Clear Warehouse

- Ideal for R+D, Direct to Consumer, Aerospace, Motion Capture/Stages

- Near Los Angeles Ale Works and Common Space Breweries and Tap Rooms

- Adjacent to SpaceX and Tesla

- Minutes from LAX (including direct Metro to LAX)

- Easy Access to Metro, 105, 405 and 110 Freeways

- 15 minutes from Santa Monica or DTLA

- Near new NFL Stadium Complex





HAWTHORNE, CA 90250

## **BUILDING RENDERING**



## PROPOSED FLOOR PLAN - FLOOR 1



## PROPOSED FLOOR PLAN - FLOOR 2