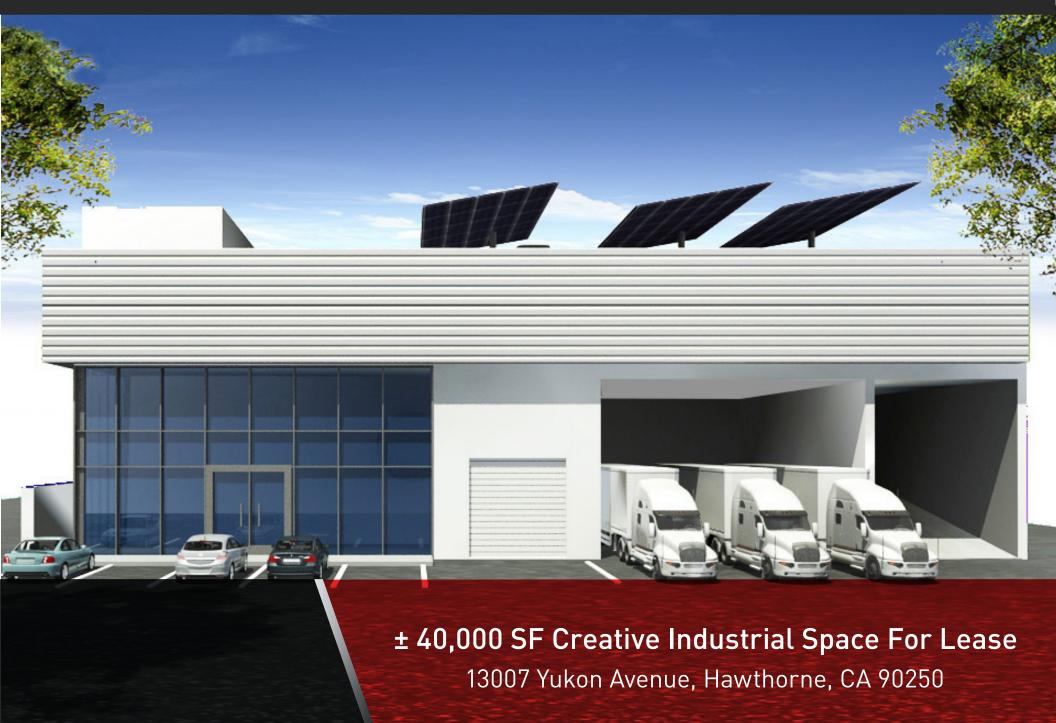

## ± 40,000 SF INCREDIBLE CREATIVE INDUSTRIAL SPACE BUILT / FINISHED TO SUIT

PREMISES | ± 40,000 SF

RENT \$2.50/SF NNN (Nets \$0.45/SF)

- Dock High Loading

OCCUPANCY Q2 2023

TERM 5 to 10 Years

PARKING | 100 Car Parking

FEATURES - 30' Clear Warehouse

- Ideal for R+D, Direct to Consumer, Aerospace, Motion Capture/Stages

- Near Los Angeles Ale Works and Common Space Breweries and Tap Rooms

- Adjacent to SpaceX and Tesla

- Minutes from LAX (including direct Metro to LAX)

- Easy Access to Metro, 105, 405 and 110 Freeways

- 15 minutes from Santa Monica or DTLA

- Near new NFL Stadium Complex

HAWTHORNE, CA 90250