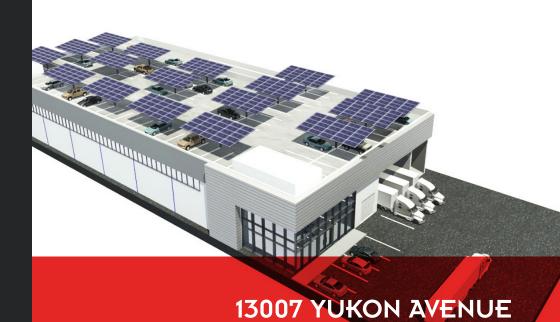

## ± 40,000 SF INCREDIBLE CREATIVE INDUSTRIAL SPACE BUILT / FINISHED TO SUIT



PREMISES | ± 40,000 SF

RENT \$2.50/SF NNN (Nets \$0.45/SF)

- Dock High Loading

OCCUPANCY Q2 2023

TERM 5 to 10 Years

PARKING | 100 Car Parking

FEATURES - 30' Clear Warehouse

- Ideal for R+D, Direct to Consumer, Aerospace, Motion Capture/Stages

- Near Los Angeles Ale Works and Common Space Breweries and Tap Rooms

- Adjacent to SpaceX and Tesla

- Minutes from LAX (including direct Metro to LAX)

- Easy Access to Metro, 105, 405 and 110 Freeways

- 15 minutes from Santa Monica or DTLA

- Near new NFL Stadium Complex





HAWTHORNE, CA 90250

## **BUILDING RENDERING**



## PROPOSED FLOOR PLAN - FLOOR 1



## PROPOSED FLOOR PLAN - FLOOR 2