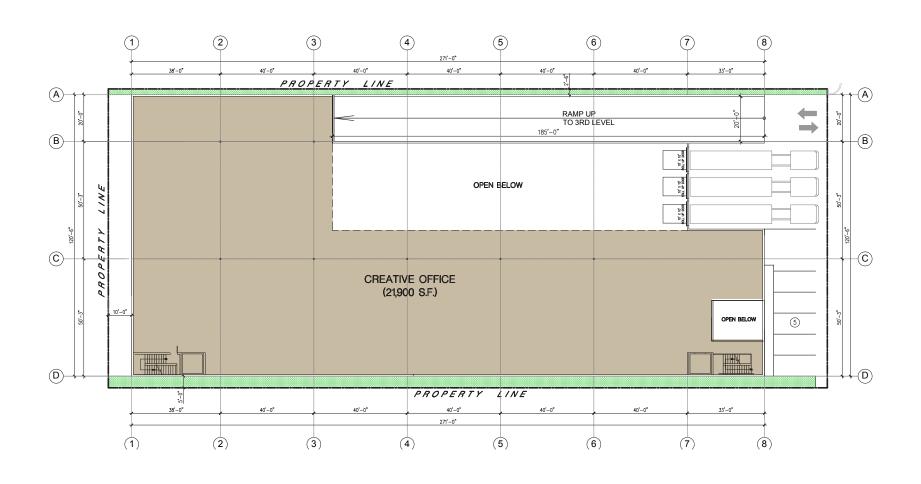

## ± 40,000 SF INCREDIBLE CREATIVE INDUSTRIAL SPACE BUILT / FINISHED TO SUIT



PREMISES | ± 40,000 SF

RENT \$2.50/SF NNN (Nets \$0.45/SF)

- Dock High Loading

OCCUPANCY Q2 2023

TERM 5 to 10 Years

PARKING | 100 Car Parking

FEATURES - 30' Clear Warehouse

- Ideal for R+D, Direct to Consumer, Aerospace, Motion Capture/Stages

- Near Los Angeles Ale Works and Common Space Breweries and Tap Rooms

- Adjacent to SpaceX and Tesla

- Minutes from LAX (including direct Metro to LAX)

- Easy Access to Metro, 105, 405 and 110 Freeways

- 15 minutes from Santa Monica or DTLA

- Near new NFL Stadium Complex





HAWTHORNE, CA 90250

## **BUILDING RENDERING**



## PROPOSED FLOOR PLAN - FLOOR 1



## PROPOSED FLOOR PLAN - FLOOR 2