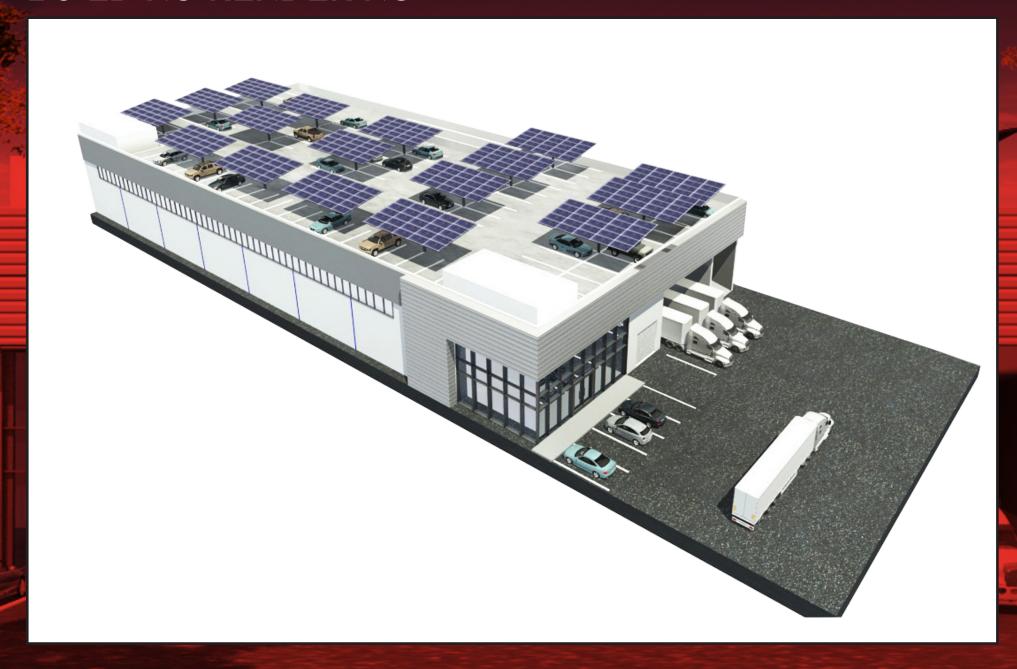

## ± 40,000 SF INCREDIBLE CREATIVE INDUSTRIAL SPACE BUILT / FINISHED TO SUIT



PREMISES | ± 40,000 SF

RENT \$2.50/SF NNN (Nets \$0.45/SF)

- Dock High Loading

OCCUPANCY Q2 2023

TERM 5 to 10 Years

PARKING | 100 Car Parking

FEATURES - 30' Clear Warehouse

- Ideal for R+D, Direct to Consumer, Aerospace, Motion Capture/Stages

- Near Los Angeles Ale Works and Common Space Breweries and Tap Rooms

- Adjacent to SpaceX and Tesla

- Minutes from LAX (including direct Metro to LAX)

- Easy Access to Metro, 105, 405 and 110 Freeways

- 15 minutes from Santa Monica or DTLA

- Near new NFL Stadium Complex





HAWTHORNE, CA 90250

## **BUILDING RENDERING**



## PROPOSED FLOOR PLAN - FLOOR 1



## PROPOSED FLOOR PLAN - FLOOR 2