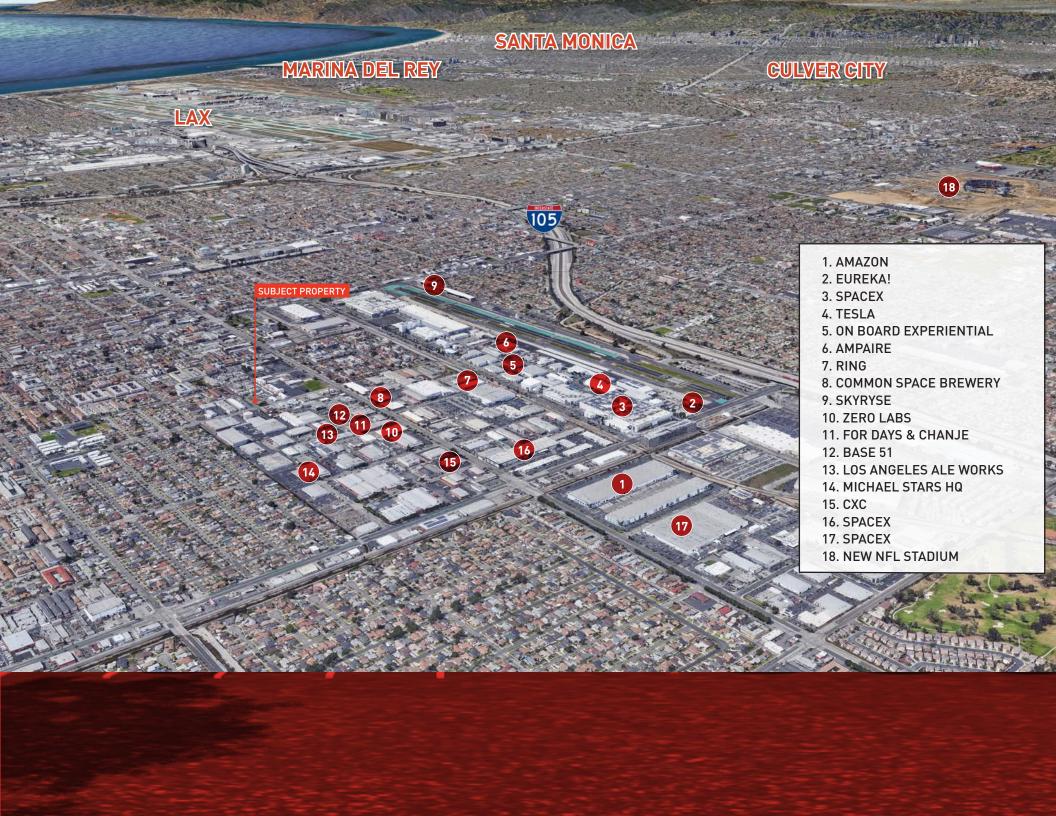

FEATURES - 30' Clear Warehouse

- Ideal for R+D, Direct to Consumer, Aerospace, Motion Capture/Stages

- Near Los Angeles Ale Works and Common Space Breweries and Tap Rooms

- Adjacent to SpaceX and Tesla

- Minutes from LAX (including direct Metro to LAX)

- Easy Access to Metro, 105, 405 and 110 Freeways

- 15 minutes from Santa Monica or DTLA

- Near new NFL Stadium Complex

HAWTHORNE, CA 90250